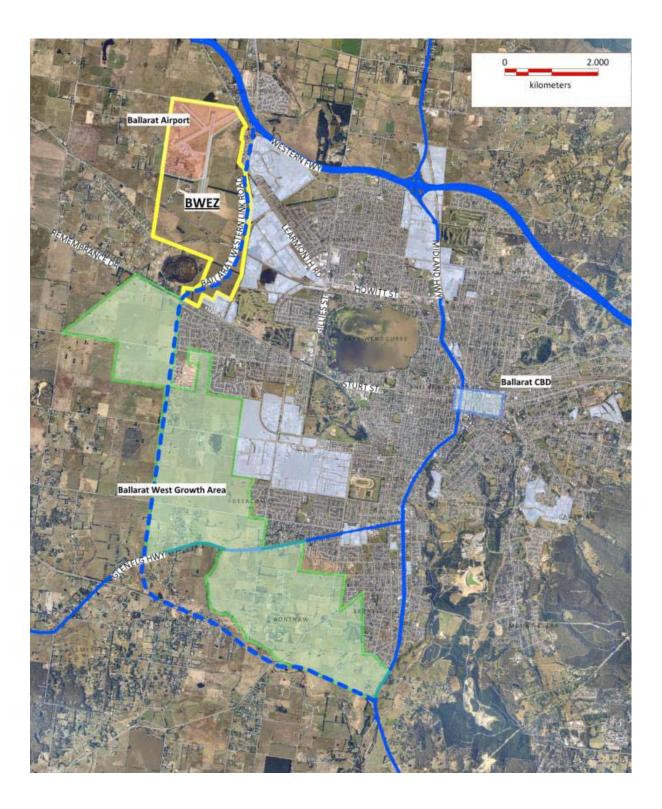

Situated nearby the Ballarat West Growth Zone, the Ballarat Airport and rail infrastructure and the future \$38 million Western Link Road, the proposed Employment Zone is an ideal site for the future industry and employment activity.