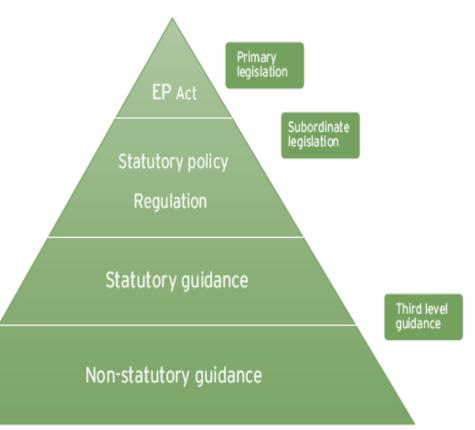

## **Environment Protection Framework**

- Under the *Environment Protection Act 1970*, EPA is:
  - Independent authority to make regulatory decisions
  - With broad range of powers, duties and functions.
- Statutory Environment Protection and Waste Management Policies.
- EPA's focus is to regulate pollution.